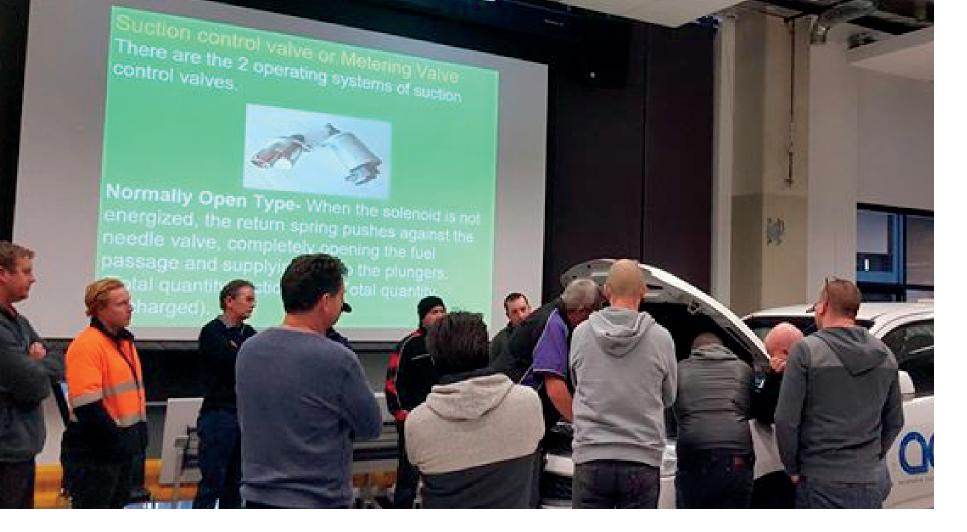

## The Ultimate CRD Diagnostic Course

- Course delivered by Clinton Brett heavy vehicle mechanic and diesel fuel injection specialist
- Clinton has over 30yrs experience in the trade, his techniques are focused around systematic elimination of different parts of the fuel system without the need to rely only on what the computer fault code displays.
- 8 hours of CRD theory & practical on-vehicle fault finding and diagnostics
- Hardcopy training booklet
- Digital certificate of participation