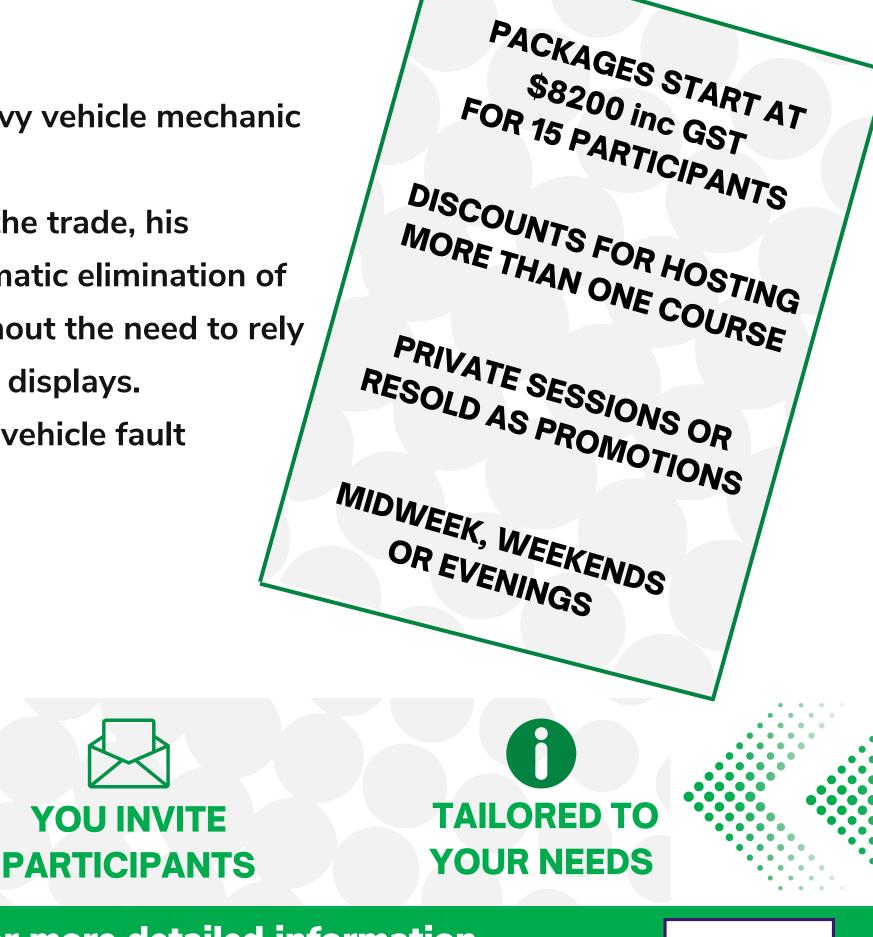

The most viable way to continue delivering training to regional / rural Australia and New Zealand is to offer a group package. These packages enable you to resell to your clients and fill up seats with your staff present. Our popular long standing course; Ultimate CRD Diagnostics Course is run over 8 hours for up to 15 people per session.

Tickets for the Ultimate CRD Diagnostic Course are generally sold for \$640 this includes training booklet, certificate of participation, meals and refreshments.

Here are some options you might want to consider:

- \$510 including catering per person can be resold for up to \$640
- If you want to cater for the event, ask us how we keep our catering costs down!

We have additional courses we can also deliver to compliment your training event: DPF Diagnosing & Testing EGR Diagnosing & Testing Diagnosing ZD30 Nissan Patrol & Navara Common Diesel Faults and Scan Tools Course Diesel Service Advisor